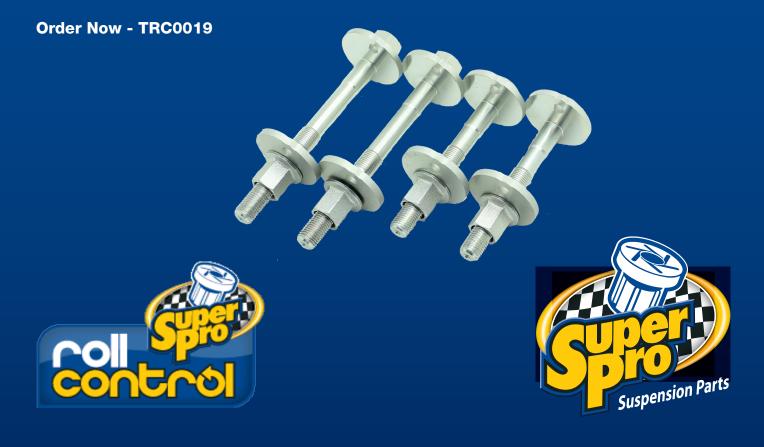

## **TOYOTA HILUX 4WD - 2005-2015 Camber Bolt Kit**

At last there is a high quality, cost effective solution for the ongoing issue of seized camber bolts in a Toyota Hilux 4WD.

The originals seize for many reasons and when this happens it makes replacing bushes, ball joints and performing a wheel alignment a nightmare!

SuperPro has released a complete set of camber bolts to solve this very issue, kit contains one vehicle set.

## **Features & Benefits**

- High Quality Steel
- Fully machined
- Reduced shank for corrosion resistance
- Exceeds O.E specifications

A must have product for the shelf for any workshop/wheel aligner that works with these vehicles.