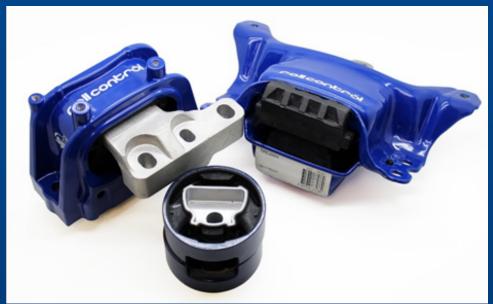

## Volkswagen TRC2001 Engine Mount Kit

SuperPro's eagerly anticipated TRC2001 Complete Engine Mount Kit is set for release in early July. Utilizing the proprietary Polyelast® material; the TRC2001 3-piece Mount Kit is SuperPro's answer to one of the most requested components from our customers and dealer network.

## Features & Details:

- MK7 Golf, GTI (FWD), and Golf R (AWD) Models.
- OE fitment proprietary materials & OE components make for a flawless fit.
- Extensive testing in stock vehicles and highly tuned vehicles.
- Reduces Engine & Powertrain movement by up to 70%.
- OE levels of NVH dramatically increased performance with no additional noise or vibration.
- The ideal solution for even the highest performing street driven vehicles.