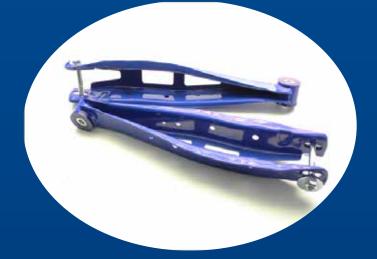

## Toyota 86 & Subaru BRZ Rear Lower Adjustable Control Arm

SuperPro Roll Control has released a Camber Adjustable Rear lower Control Arm for these popular performance vehicles.

This hi-strength, adjustable Rear Lower Control Arm provides +/- 2.0 degrees of camber change for these popular vehicles.

This kit is easy to adjust with a cam located at the outboard end of the arm.

Designed for the ultimate in performance and handling, these arms deliver strength, adjustability and more positive arm location with SuperPro Bushings.

## Available Now!

TRC0011 - Rear Lower Camber Adjustable Control Arm