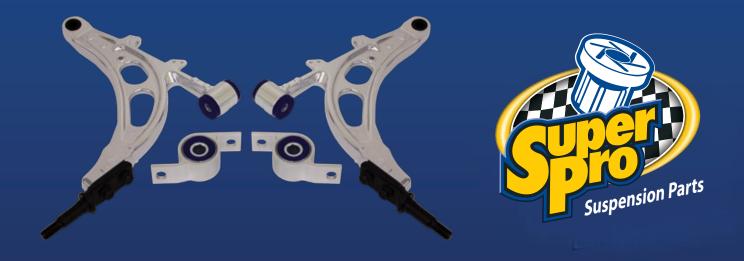

## SuperPro Alloy Arm Kit Upgrade - SUBARU GC 1992 - 2000

SuperPro have released the new Alloy arm upgrade for the GC WRX, these arms are a complete package and include both SuperPro Anti-Lift Bushes in the Rear Bracket and Front Bushings.

This arm package when fitted will increase the front track by 24mm and provide a 4kg or 38% unsprung weight saving over the original Subaru arms.

Attention to the camber settings must be taken when installing the ALOY0008K to ensure that tyre and guard contact is avoided.

These arms have been designed to maximise the static caster gain over the factory arms and, as always with SuperPro bushings, positive arm location ensures that dynamic alignment in maintained.

In addition, the high strength Alloy arms are more rigid and less likely to flex than the OEM steel arm, which maintains static wheel alignment settings even under the most demanding of circumstances.

Part Number: ALOY0008K Now Available!