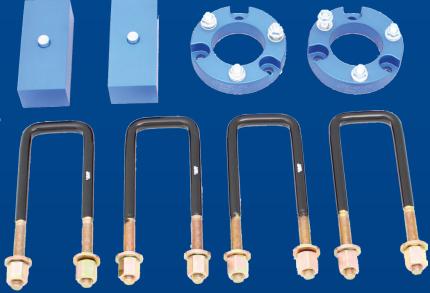

## SuperPro Ezy-Lift 4WD Lift Kits

SuperPro Roll Control Ezy-Lift Kits are the ideal way to lift a standard height Dual or Single Cab 4WD Ute and retain the standard suspension.

Each kit has been maliciously tested and fitted to ensure the lift for each application is the right amount to maintain a safe working environment for the standard suspension.

Everything that is required has been supplied in each Kit, including comprehensive fitting instructions to ensure the right outcome every time.

Available now for:

• TRC096LK Toyota Hilux 4WD 02/2005-On

• **TRC141LK** Nissan Navara D40 4WD 2005-2014