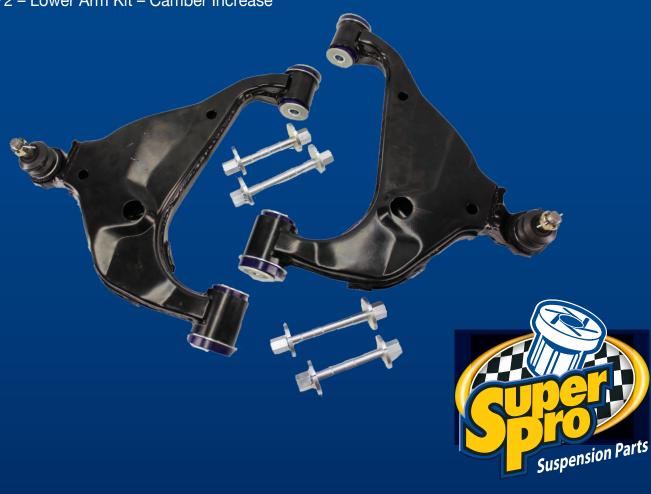

The New SuperPro Roll Control Arm Kits are the ideal solution and come complete with:

- Two Complete Arm Assemblies
- All SuperPro Bushings pre-installed
- Re-designed and Up-rated Ball Joints
- Up-rated Camber Bolts for four positions.

These Arms where designed from the outset to be technically superior to any other product on the market.

They are available in two versions, Standard configuration and a Camber increase version which are ideally suited to a lifted vehicle.

## **Available Now:**

TRC471 - Lower Arm Kit - Standard

TRC472 - Lower Arm Kit - Camber Increase