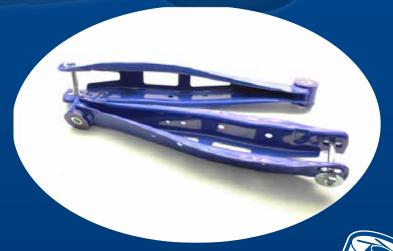

## Scion FRS Rear Lower Adjustable Control Arm

SuperPro Roll Control has released a Camber Adjustable Rear lower Control Arm for the Scion FR-S.

This hi-strength, adjustable Rear Lower Control Arm provides +/- 2.0 degrees of camber change for the popular FR-S.

With an easy to adjust with a cam located at the outboard end of the arm.

Designed for the ultimate in performance and handling, these arms deliver strength, adjustability and more positive arm location with SuperPro Bushings.

All arms are finished in our SuperPro blue powder coat for maximum anti-rust protection.