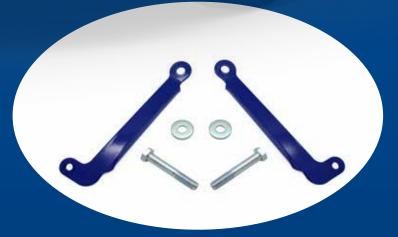

## Toyota 86 & Subaru BRZ Rear Sway Bar Mount Brace

SuperPro Roll Control has released a support brace kit for the rear Sway bar mount on these vehicles, to compliment the Roll Control Sway Bar range.

Movement in the Sway Bar Mounting point can reduce the effectiveness of the Sway Bar.

This brace is designed to add strength and eliminate any additional movement or fatigue in the O.E mounting point when a larger diameter Sway Bar is installed.

A flat plate design, made from mild steel securely braces the sway bar mount to the lower control arm pivot point on the chassis, without compromising clearance to larger diameter performance exhaust systems.

## AVAILABLE NOW!!

TRC1006 - Rear Sway Bar Mount Support Brace