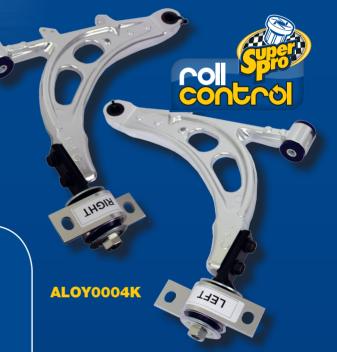

## WRX Supaloy Arms including Anti-Lift

New SuperPro Roll Control WRX Supaloy
Front Lower Control Arms increase
the handling of your WRX to better
than that of the STI. The arms
are built with SuperPro Anti-Lift
and increased caster ability and
featuring the new "Grip Dynamics"
system which combined improves
grip for better handling and
performance outcomes.

- Alloy light-weight and stronger than original steel
   less unsprung weight.
- SuperPro Anti-Lift Kit included with arm.
- Anti-Lift dialled into rear bushing.
- SuperPro bushings for increased tyre contact patch control, minimal NVH with maximum service life
   better handling without a rough ride.
- Suitable for road and track.

Now our popular Complete Vehicle Enhancement Kits come with the Alloy Arms. NEW KITS NOW AVAILABLE.

GC (WRX)
KIT134AK
Master Kit

GD (WRX) 10/00 – 09/02 **KIT119AK** Master Kit

GDB (WRX) 10/02 - 07 **KIT120AK** Master Kit