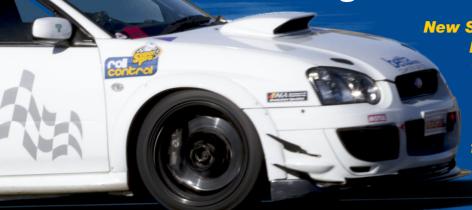

## WRX Supaloy Arms including Anti-Lift

New SuperPro Roll Control WRX Supaloy
Front Lower Control Arms increase
the handling of your WRX to better
than that of the STI. The arms
are built with SuperPro Anti-Lift
and increased caster ability and
featuring the new "Grip Dynamics"
system which combined improves
grip for better handling and
performance outcomes.

- Alloy light-weight and stronger than original steel
   less unsprung weight.
- SuperPro Anti-Lift Kit included with arm.
- Anti-Lift dialled into rear bushing.
- SuperPro bushings for increased tyre contact patch control, minimal NVH with maximum service life
   better handling without a rough ride.
- Suitable for road and track.