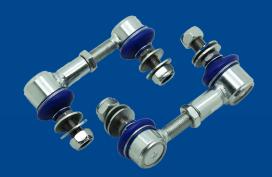

## SuperPro Roll Control Adjustable Sway Bar Links

SuperPro now has a comprehensive range of Heavy Duty Adjustable Sway Bar Links available.

Designed to maximise the benefit of Roll Control Adjustable Sway Bars and be used in place of that hard to find O.E link.

With 19 Part numbers making up the range, adjustment from 75mm to 365mm, and either a 10mm or 12mm Ball stud, there is a Sway Bar Link Kit available for most applications.

## **Features & Benefits**

- 6060-T5 Alloy Link
- Large Ball for low friction and long life
- Spanner provision for on-car adjustment
- Eliminates sway bar link flex
- Allows for neutral sway bar positioning
- Maximises all positions on adjustable Sway Bars
- Suits lowered or raised vehicles