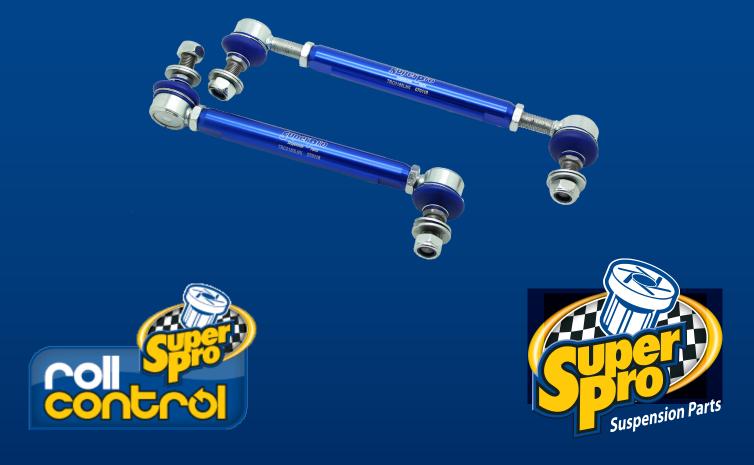

## SuperPro Roll Control Adjustable Sway Bar Links

SuperPro now has a comprehensive range of Heavy Duty Adjustable Sway Bar Links available.

Designed to maximise the benefit of Roll Control Adjustable Sway Bars and be used in place of that hard to find O.E link.

With 19 Part numbers making up the range, adjustment from 75mm to 365mm, and either a 10mm or 12mm Ball stud, there is a Sway Bar Link Kit available for most applications.

## **Features & Benefits**

- 6060-T5 Alloy Link
- Large Ball for low friction and long life
- Spanner provision for on-car adjustment
- Eliminates sway bar link flex
- Allows for neutral sway bar positioning
- Maximises all positions on adjustable Sway Bars
- Suits lowered or raised vehicles