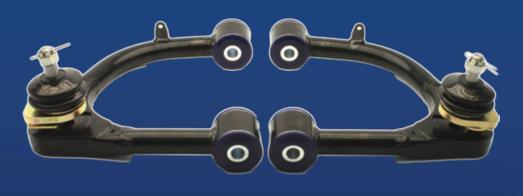

## **FRONT LIFT ALIGN ARMS** Toyota LandCruiser 200 Series

A complete arm replacement that gives camber and caster adjustment in one product!

When the these vehicles are lifted they run out of Camber and Caster adjustment and driven by the need for accurate wheel alignment, SuperPro has designed a product that will provide the solution.

The new Lift-Align Arms from SuperPro Roll Control are manufactured from a hybrid of high strength, cold formed steel tube and forged steel, with an adjustable position Ball Joint and fitted with SuperPro bushes.

The SuperPro Lift-Align Arms allows for:

+/- 2 Degrees of Camber Adjustment0 to +4 Degrees of Caster Adjustment0.8 Hours installation Time per side.

Easy to follow instructions for accurate Wheel Alignment setup.

PART No: TRC465