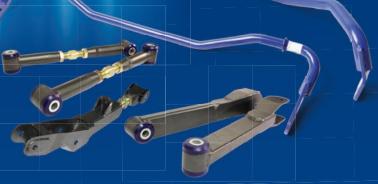

## **Pontiac G8**

| Location        | Fitment Area<br>Description | SuperPro<br>Part No. | Kits<br>Req'd | Fitment Notes                                              |
|-----------------|-----------------------------|----------------------|---------------|------------------------------------------------------------|
| Front &<br>Rear | Vehicle Master Kit          | KIT175K              | 1             | Complete Vehicle Enhancement Kit                           |
| Front           | Alignment Kit               | KIT154K              | 1             | Complete Front of Vehicle Kit                              |
| Front           | Control Arm Lower           | TRC1001              | 1             | Complete Arm Assembly with SuperPro Bushings               |
| Front           | Caster Bar                  | TRC1002              | 1             | Complete Arm Assembly with SuperPro Bushings               |
| Front           | Control Arm Lower           | SPF2862K             | 1             | Inner Bushing Kit                                          |
| Front           | Caster Bar To Chassis       | SPF2858K             | 1             | Bushing Kit                                                |
| Front           | Caster Bar To Chassis       | SPF2859K             | 2             | Caster Adjusting Plates                                    |
| Front           | Steering Rack Mount         | SPF2864K             | 1             | Bushing Kit - Passenger Side Only                          |
| Front           | Strut Mount                 | SPF1590BK            | 1             | Upper Strut Mount includes Bearing                         |
| Front           | Anti-Roll Bar               | RC0001FHZ-29         | 1             | 29mm Heavy Duty Hollow 2 Position Blade Adjustable         |
| Rear            | Anti-Roll Bar               | RC0001RHZ-22         | 1             | 22mm Heavy Duty Hollow 3 Position Blade Adjustable         |
| Rear            | Traction Kit                | KIT154K              | 1             | Complete Differential Support Vehicle Kit                  |
| Rear            | Control Arm Front<br>Lower  | SPF2867K             | 1             | Inner and Outer Bushing Kit                                |
| Rear            | Control Arm Rear Lower      | SPF2865K             | 1             | Inner Bushing Kit                                          |
| Rear            | Control Arm Rear Lower      | SPF2866K             | 1             | Outer Bushing Kit                                          |
| Rear            | Control Arm Upper           | SPF2870K             | 1             | Inner Bushing Kit                                          |
| Rear            | Differential Support Kit    | SPF2869K             | 2             | Differential to Subframe Bushing Kit                       |
| Rear            | Subframe to Chassis         | SPF3918K             | 1             | Bushing Kit                                                |
| Rear            | Subframe to Chassis         | SPF2871K             | 1             | Void Filler Bushing Kit - Upper                            |
| Rear            | Subframe to Chassis         | SPF2872K             | 1             | Void Filler Bushing Kit - Lower                            |
| Rear            | Toe Control Arm             | SPF2868K             | 1             | Inner Bushing Kit                                          |
| Rear            | Toe Control Arm             | TRC1003              | 1             | Complete Adjustable Arm Assembly with SuperPro<br>Bushings |
| Rear            | Control Arm Front<br>Lower  | TRC1004              | 1             | Complete Arm Assembly with SuperPro Bushings               |
| Rear            | Control Arm Rear Lower      | TRC1002              | 1             | Complete Adjustable Arm Assembly with SuperPro<br>Bushings |