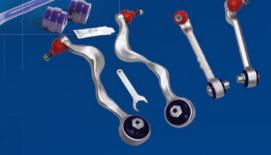

#### The First Step to Vehicle Enhancement with SuperPro

- Maintain Steering Geometry
- Maximum Handling and Ride Comfort
- Improved Tyre Wear
- Provides More Grip for Superior Performance

### **BMW 3 Series**

| Location        | Fitment Area<br>Description           | SuperPro<br>Part No. | Kits<br>Req'd | Fitment Notes                                       |
|-----------------|---------------------------------------|----------------------|---------------|-----------------------------------------------------|
| Front &<br>Rear | Vehicle Master Kit                    | KIT191K              | 1             | Complete Vehicle Enhancement Kit                    |
| Front           | Control Arm & Strut Bar<br>Assemblies | ALOY0005K            | 1             | Light Weight Front Alloy Arm Kit- Castor Adjustable |
| Front           | Control Arm Lower                     | SPF3941K             | 1             | Inner Camber Adjustable Bushing Kit                 |
| Front           | Caster Bar To Chassis                 | SPF3940K             | 1             | Caster Adjustable Bushing Kit                       |
| Front           | Anti-Roll Bar                         | RC0028FZ-27          | 1             | 27mm Heavy Duty 2 Position Blade Adjustable         |
| Rear            | Anti-Roll Bar                         | RC0028RZ-20          | 1             | 20mm Heavy Duty 3 Position Blade Adjustable         |
| Rear            | Control Arm Lower                     | SPF3952K             | 1             | Inner Bushing Kit                                   |
| Rear            | Control Arm Upper                     | SPF3955K             | 1             | Front Bushing kit                                   |
| Rear            | Control Arm Upper                     | SPF3956K             | 1             | Outer Bushing kit                                   |
| Rear            | Toe Control Arm                       | SPF3954K             | 1             | Inner and Outer Bushing Kit                         |
| Rear            | Trailing Arm                          | SPF3953K             | 1             | Lower Bushing Kit                                   |
| Rear            | Differential Support Kit              | SPF3950K             | 1             | Differential to Subframe Bushing Kit                |
| Rear            | Subframe to Chassis                   | SPF3946K             | 1             | Bushing Kit                                         |