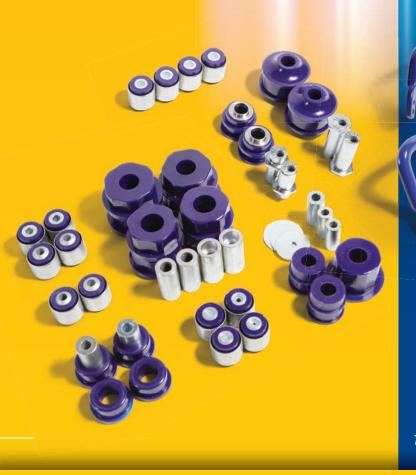

#### The First Step to Vehicle Enhancement with SuperPro

- Maintain Steering Geometry
- Maximum Handling and Ride Comfort
- Improved Tyre Wear
- Provides More Grip for Superior Performance

### **BMW 3 Series**

| Location        | Fitment Area<br>Description           | SuperPro<br>Part No. | Kits<br>Req'd | Fitment Notes                                       |
|-----------------|---------------------------------------|----------------------|---------------|-----------------------------------------------------|
| Front &<br>Rear | Vehicle Master Kit                    | KIT191K              | 1             | Complete Vehicle Enhancement Kit                    |
| Front           | Control Arm & Strut Bar<br>Assemblies | ALOY0005K            | 1             | Light Weight Front Alloy Arm Kit- Castor Adjustable |
| Front           | Control Arm Lower                     | SPF3941K             | 1             | Inner Camber Adjustable Bushing Kit                 |
| Front           | Caster Bar To Chassis                 | SPF3940K             | 1             | Caster Adjustable Bushing Kit                       |
| Front           | Anti-Roll Bar                         | RC0028FZ-27          | 1             | 27mm Heavy Duty 2 Position Blade Adjustable         |
| Rear            | Anti-Roll Bar                         | RC0028RZ-20          | 1             | 20mm Heavy Duty 3 Position Blade Adjustable         |
| Rear            | Control Arm Lower                     | SPF3952K             | 1             | Inner Bushing Kit                                   |
| Rear            | Control Arm Upper                     | SPF3955K             | 1             | Front Bushing kit                                   |
| Rear            | Control Arm Upper                     | SPF3956K             | 1             | Outer Bushing kit                                   |
| Rear            | Toe Control Arm                       | SPF3954K             | 1             | Inner and Outer Bushing Kit                         |
| Rear            | Trailing Arm                          | SPF3953K             | 1             | Lower Bushing Kit                                   |
| Rear            | Differential Support Kit              | SPF3950K             | 1             | Differential to Subframe Bushing Kit                |
| Rear            | Subframe to Chassis                   | SPF3946K             | 1             | Bushing Kit                                         |