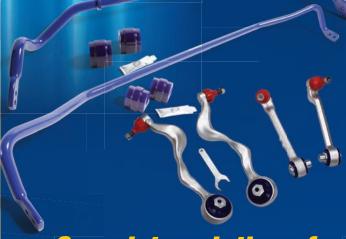

## The First Step to Vehicle **Enhancement** with SuperPro

- Maintain Steering Geometry
- Maximum Handling and Ride Comfort
- Improved Tyre Wear
- Provides More Grip for Superior Performance

## **BMW 1 Series**

| Location        | Fitment Area Description              | SuperPro<br>Part No. | Kits<br>Req'd | Fitment Notes                                       |
|-----------------|---------------------------------------|----------------------|---------------|-----------------------------------------------------|
| Front &<br>Rear | Vehicle Master Kit                    | KIT191K              | 1             | Complete Vehicle Enhancement Kit                    |
| Front           | Control Arm & Strut Bar<br>Assemblies | ALOY0005K            | 1             | Light Weight Front Alloy Arm Kit- Castor Adjustable |
| Front           | Control Arm Lower                     | SPF3941K             | 1             | Inner Camber Adjustable Bushing Kit                 |
| Front           | Caster Bar To Chassis                 | SPF3940K             | 1             | Caster Adjustable Bushing Kit                       |
| Front           | Anti-Roll Bar                         | RC0028FZ-27          | 1             | 27mm Heavy Duty 2 Position Blade Adjustable         |
| Rear            | Anti-Roll Bar                         | RC0028RZ-20          | 1             | 20mm Heavy Duty 3 Position Blade Adjustable         |
| Rear            | Control Arm Lower                     | SPF3952K             | 1             | Inner Bushing Kit                                   |
| Rear            | Control Arm Upper                     | SPF3955K             | 1             | Front Bushing kit                                   |
| Rear            | Control Arm Upper                     | SPF3956K             | 1             | Outer Bushing kit                                   |
| Rear            | Toe Control Arm                       | SPF3954K             | 1             | Inner and Outer Bushing Kit                         |
| Rear            | Trailing Arm                          | SPF3953K             | 1             | Lower Bushing Kit                                   |
| Rear            | Differential Support Kit              | SPF3950K             | 1             | Differential to Subframe Bushing Kit                |
| Rear            | Subframe to Chassis                   | SPF3946K             | 1             | Bushing Kit                                         |