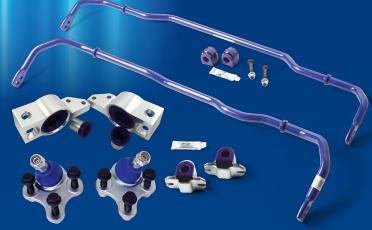

## Our **Roll Control** Range Provides...

- ✓ Sharper Steering
- ✓ Better Handling
- More Grip
- ✓ Less Body Roll

## Complete solutions for Track, Street & Daily Drive.

Enhanced Daily Drive
Sharper steering & less body roll, making it safer for Driver & Passenger

Street Performance

Control body roll the smart way, while giving more grip on track days

Track or Motor-Sport The Roll Control range uses grip dynamics for a better performance solution