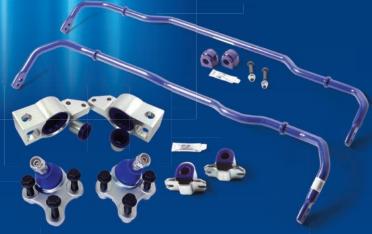

## The First Step to Vehicle **Enhancement** with SuperPro

- Maintain Steering Geometry
- Maximum Handling and Ride Comfort
- Improved Tyre Wear
- Provides More Grip for Superior Performance

Our **Roll Control** Range Provides...

- ✓ Sharper Steering
- ✓ Better Handling
- ✓ More Grip
- ✓ Less Body Roll

Complete solutions for Track, Street & Daily Drive.

Enhanced Daily Drive
Sharper steering & less body roll, making it safer for Driver & Passenger

Street Performance

Control body roll the smart way, while giving more grip on track days

Track or Motor-Sport

The Roll Control range uses grip dynamics for a better performance solution