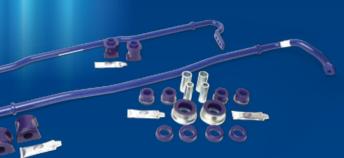

#### *Our Roll Control Range Provides...*

Sharper Steering
Better Handling
More Grip
Less Body Roll

# *Complete solutions for Track, Street & Daily Drive.*

Enhanced Daily Drive Sharper steering & less body roll, making it safer for Driver & Passenger Street Performance Control body roll the smart way, while giving more grip on track days Track or Motor-Sport The Roll Control range uses grip dynamics for a better performance solution

### Toyota 86 2012-on

| Location        | Fitment Area<br>Description  | SuperPro<br>Part No. | Kits<br>Req'd | Fitment Notes                                                 |
|-----------------|------------------------------|----------------------|---------------|---------------------------------------------------------------|
| Front &<br>Rear | Vehicle Master Kit           | KIT174K              | 1             | Complete Vehicle Enhancement Kit                              |
| Front           | Control Arm Lower            | SPF3877K             | 1             | Front & Rear of the Lower Control Arm Bushing Kit             |
| Front           | Steering Rack Mount          | SPF3914K             | 1             | Bushing Kit                                                   |
| Front           | Anti-Roll Bar                | RC0015FZ-20          | 1             | 20mm Heavy Duty 2 Position Blade Adjustable                   |
| Front           | Anti-Roll Bar                | RC0015F-22           | 1             | 22mm Heavy Duty                                               |
| Rear            | Anti-Roll Bar                | RC0015RZ-18          | 1             | 18mm Heavy Duty 3 Position Blade Adjustable                   |
| Rear            | Anti-Roll Bar                | RC0015RZ-20          | 1             | 20mm Heavy Duty 3 Position Blade Adjustable                   |
| Rear            | Anti-Roll Bar                | RC0015RZ-22          | 1             | 22mm Heavy Duty 3 Position Blade Adjustable                   |
| Rear            | Control Arm Lower            | SPF3106K             | 1             | Inner Bushing Kit                                             |
| Rear            | Control Arm Upper            | SPF3101K             | 1             | Inner Bushing Kit - Offset Adjustable                         |
| Rear            | Control Arm Upper Inner      | SPF3100K             | 1             | Inner Bushing Kit - Standard Replacement                      |
| Rear            | Cross Member Insert Kit      | SPF3907K             | 1             | Enhancement Kit Includes Upper & Lower Inserts                |
| Rear            | Subframe to Chassis<br>Mount | SPF3818K             | 1             | Complete Bushing Kit                                          |
| Rear            | Toe Control Arm              | SPF3099K             | 1             | Inner Bushing Kit                                             |
| Rear            | Trailing Arm                 | SPF3817K             | 1             | Front Bushing kit                                             |
| Rear            | Trailing Arm                 | SPF3098K             | 1             | Rear Bushing Kit                                              |
| Rear            | Differential Support Kit     | SPF4112-80K          | 1             | Bushing Kit                                                   |
| Rear            | Differential Support Kit     | SPF4112-90K          | 1             | Bushing Kit - High Performance Option                         |
| Rear            | Anti-RollBar Link            | SPF3915K             | 1             | Increased Articulation for Adjustable<br>& O.E Anti-Roll Bars |