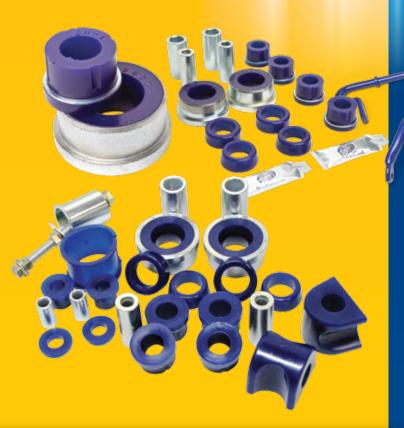

#### The First Step to Vehicle Enhancement with SuperPro

- Maintain Steering Geometry
- Maximum Handling and Ride Comfort
- Improved Tyre Wear
- Provides More Grip for Superior Performance

### Toyota 86 2012-on

| Location        | Fitment Area<br>Description  | SuperPro<br>Part No. | Kits<br>Req'd | Fitment Notes                                                 |
|-----------------|------------------------------|----------------------|---------------|---------------------------------------------------------------|
| Front &<br>Rear | Vehicle Master Kit           | KIT174K              | 1             | Complete Vehicle Enhancement Kit                              |
| Front           | Control Arm Lower            | SPF3877K             | 1             | Front & Rear of the Lower Control Arm Bushing Kit             |
| Front           | Steering Rack Mount          | SPF3914K             | 1             | Bushing Kit                                                   |
| Front           | Anti-Roll Bar                | RC0015FZ-20          | 1             | 20mm Heavy Duty 2 Position Blade Adjustable                   |
| Front           | Anti-Roll Bar                | RC0015F-22           | 1             | 22mm Heavy Duty                                               |
| Rear            | Anti-Roll Bar                | RC0015RZ-18          | 1             | 18mm Heavy Duty 3 Position Blade Adjustable                   |
| Rear            | Anti-Roll Bar                | RC0015RZ-20          | 1             | 20mm Heavy Duty 3 Position Blade Adjustable                   |
| Rear            | Anti-Roll Bar                | RC0015RZ-22          | 1             | 22mm Heavy Duty 3 Position Blade Adjustable                   |
| Rear            | Control Arm Lower            | SPF3106K             | 1             | Inner Bushing Kit                                             |
| Rear            | Control Arm Upper            | SPF3101K             | 1             | Inner Bushing Kit - Offset Adjustable                         |
| Rear            | Control Arm Upper Inner      | SPF3100K             | 1             | Inner Bushing Kit - Standard Replacement                      |
| Rear            | Cross Member Insert Kit      | SPF3907K             | 1             | Enhancement Kit Includes Upper & Lower Inserts                |
| Rear            | Subframe to Chassis<br>Mount | SPF3818K             | 1             | Complete Bushing Kit                                          |
| Rear            | Toe Control Arm              | SPF3099K             | 1             | Inner Bushing Kit                                             |
| Rear            | Trailing Arm                 | SPF3817K             | 1             | Front Bushing kit                                             |
| Rear            | Trailing Arm                 | SPF3098K             | 1             | Rear Bushing Kit                                              |
| Rear            | Differential Support Kit     | SPF4112-80K          | 1             | Bushing Kit                                                   |
| Rear            | Differential Support Kit     | SPF4112-90K          | 1             | Bushing Kit - High Performance Option                         |
| Rear            | Anti-RollBar Link            | SPF3915K             | 1             | Increased Articulation for Adjustable<br>& O.E Anti-Roll Bars |