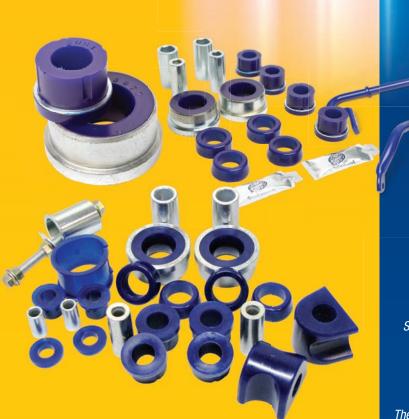

## The First Step to Vehicle **Enhancement** with SuperPro

- Maintain Steering Geometry
- Maximum Handling and Ride Comfort
- Improved Tyre Wear
- Provides More Grip for Superior Performance

The Roll Control range uses grip dynamics for a better performance solution